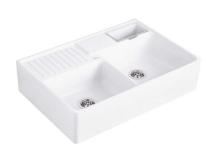

## **Product Image**

## **Product Details**

Code: 632391RWTB
Brand: Villeroy & Boch

Range: Butler 10 Years\* Product Width: 895 mm Product Height: 630 mm Product Depth: 220 mm Litre Capacity: 67 L