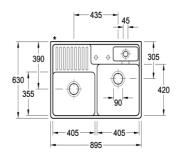

## **Technical Specification**

## **Product Details**

Code: 632391RWTB
Brand: Villeroy & Boch

Range: Butler 10 Years\* Product Width: 895 mm Product Height: 630 mm Product Depth: 220 mm Litre Capacity: 67 L