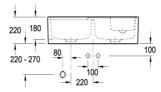

# **Butler 895 Double Sink**

1 Tap Hole | Stone White | CeramicPlus

## **Product Image**



## **Product Details**

Code: 632391RWTB
Brand: Villeroy & Boch

Range: Butler 10 Years\* Product Width: 895 mm Product Height: 630 mm Product Depth: 220 mm Litre Capacity: 67 L

## **Additional Features**

## **Technical Specification**

## **Required Product**

### **Recommended Products**

#### **Additional Notes**

• With Overflow & Basket Waste fittings

### Installation Instructions

- \* Modular installation with front apron visible
- Rear of sink unglazed





\*Please visit **argentaust.com.au/warranty** to view the full warranty

Note: All dimensions are in millimetres and are subject to normal manufacturing variations. Always use the physical product measurements for cut-outs and rough-ins as the technical details shown may differ from the actual product. Use acetic cured silicone sealant. Do not use epoxy type adhesives. Clean with damp cloth. Do not use abrasive cleaners, liquids or pastes.