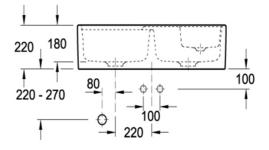

## **Technical Specification**

\*Please visit **argentaust.com.au/warranty** to view the full warranty

BETTE

Note: All dimensions are in millimetres and are subject to normal manufacturing variations. Always use the physical product measurements for cut-outs and rough-ins as the technical details shown may differ from the actual product. Use acetic cured silicone sealant. Do not use epoxy type adhesives. Clean with damp cloth. Do not use abrasive cleaners, liquids or pastes.

## **Product Details**

| Code:           | 632391R7CB      |
|-----------------|-----------------|
| Brand:          | Villeroy & Boch |
| Range:          | Butler          |
| Warranty:       | 10 Years*       |
| Product Width:  | 895 mm          |
| Product Height: | 630 mm          |
| Product Depth:  | 220 mm          |
| Litre Capacity: | 67 L            |