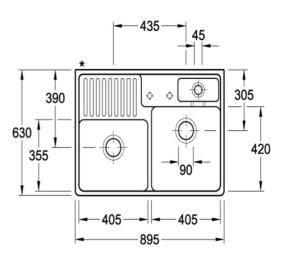

## **Technical Specification**

\*Please visit **argentaust.com.au/warranty** to view the full warranty

BETTE

Note: All dimensions are in millimetres and are subject to normal manufacturing variations. Always use the physical product measurements for cut-outs and rough-ins as the technical details shown may differ from the actual product. Use acetic cured silicone sealant. Do not use epoxy type adhesives. Clean with damp cloth. Do not use abrasive cleaners, liquids or pastes.

## **Product Details**

| Code:           | 632391R7CB      |
|-----------------|-----------------|
| Brand:          | Villeroy & Boch |
| Range:          | Butler          |
| Warranty:       | 10 Years*       |
| Product Width:  | 895 mm          |
| Product Height: | 630 mm          |
| Product Depth:  | 220 mm          |
| Litre Capacity: | 67 L            |