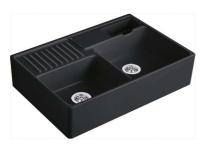

# **Butler 895 Double Sink**

No Tap Hole | PB | CeramicPlus

### **Product Image**