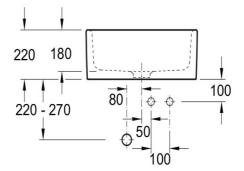

## **Technical Specification**

\*Please visit argentaust.com.au/warranty to view the full warranty

Note: All dimensions are in millimetres and are subject to normal manufacturing variations. Always use the physical product measurements for cut-outs and rough-ins as the technical details shown may differ from the actual product. Use acetic cured silicone sealant. Do not use epoxy type adhesives. Clean with damp cloth. Do not use abrasive cleaners, liquids or pastes.