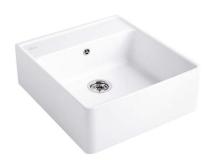

# **Butler 595 Single Sink**

No Tap Hole | Stone White | CeramicPlus

### **Product Image**