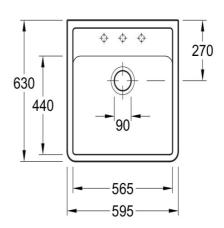

### **Product Details**

**Code:** 632000RWCB Brand: Villeroy & Boch

Range: Butler 10 Years\* Product Width: 595 mm Product Height: 630 mm Product Depth: 220 mm Litre Capacity: 38 L

## **Technical Specification**

\*Please visit argentaust.com.au/warranty to view the full warranty

Note: All dimensions are in millimetres and are subject to normal manufacturing variations. Always use the physical product measurements for cut-outs and rough-ins as the technical details shown may differ from the actual product. Use acetic cured silicone sealant. Do not use epoxy type adhesives. Clean with damp cloth. Do not use abrasive cleaners, liquids or pastes.