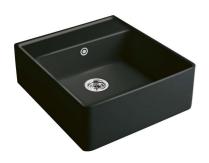

### **Product Image**

### **Product Details**

Code: 632000R7TB
Brand: Villeroy & Boch

Range: Butler 10 Years\* Product Width: 595 mm Product Height: 630 mm Product Depth: 220 mm Litre Capacity: 38 L