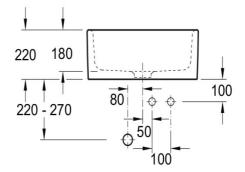

#### Installation Instructions

- \* Modular installation with front apron visible
- Rear of sink unglazed

# **Technical Specification**

\*Please visit argentaust.com.au/warranty to view the full warranty

Note: All dimensions are in millimetres and are subject to normal manufacturing variations. Always use the physical product measurements for cut-outs and rough-ins as the technical details shown may differ from the actual product. Use acetic cured silicone sealant. Do not use epoxy type adhesives. Clean with damp cloth. Do not use abrasive cleaners, liquids or pastes.