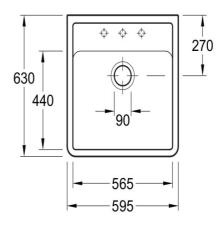

### **Product Details**

Code: 632000R7TB
Brand: Villeroy & Boch

Range: Butler 10 Years\* Product Width: 595 mm Product Height: 630 mm Product Depth: 220 mm Litre Capacity: 38 L

# **Technical Specification**

\*Please visit argentaust.com.au/warranty to view the full warranty

Note: All dimensions are in millimetres and are subject to normal manufacturing variations. Always use the physical product measurements for cut-outs and rough-ins as the technical details shown may differ from the actual product. Use acetic cured silicone sealant. Do not use epoxy type adhesives. Clean with damp cloth. Do not use abrasive cleaners, liquids or pastes.