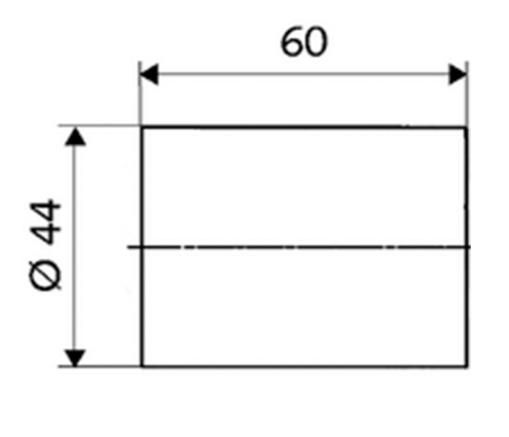

#### **Technical Specification**

## **Additional Notes**

\* 021480699

Note: All dimensions are in millimetres and are subject to normal manufacturing variations. Always use the physical product measurements for cut-outs and rough-ins as the technical details shown may differ from the actual product. Use acetic cured silicone sealant. Do not use epoxy type adhesives. Clean with damp cloth. Do not use abrasive cleaners, liquids or pastes.