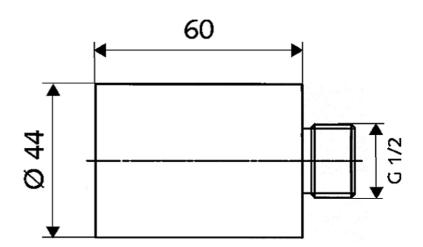

## **Technical Specification**

# **Additional Notes**

\* 021480699

Note: All dimensions are in millimetres and are subject to normal manufacturing variations. Always use the physical product measurements for cut-outs and rough-ins as the technical details shown may differ from the actual product. Use acetic cured silicone sealant. Do not use epoxy type adhesives. Clean with damp cloth. Do not use abrasive cleaners, liquids or pastes.