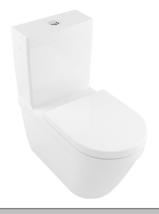

# **Product Image**

## **Product Details**

Code: 5691R101S4DB

Brand: Villeroy & Boch

Range: Architectura 2.0

Warranty: 10 Years\*

Warranty: 10 Years\*
Product Width: 390 mm
Product Depth: 700 mm

WELS: 4 Star 3.5 LPM, Reg #: L05242