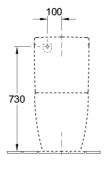

# Architectura 2.0 DirectFlush Back To Wall

S & P Trap

# **Product Image**



## **Product Details**

Code: 5691R101S4DB

Brand: Villeroy & Boch

Range: Architectura 2.0

Warranty: 10 Years\*

Warranty: 10 Years\*
Product Width: 390 mm
Product Depth: 700 mm

WELS: 4 Star 3.5 LPM, Reg #: L05242

## **Additional Features**

# **Technical Specification**

## **Required Product**

### **Recommended Products**

Style Matched Villeroy & Boch basin, Optional ColourChoice White Flush Button

#### **Additional Notes**

- DirectFlush Rimless technology
- Soft Close Seat
- Optional CeramicPlus EasyClean
  Finish

#### Installation Instructions

- \* S Trap Rec set out = 140mm
- \* variable from 110 200mm
- \* Optinal S Trap set out Use VT103 vario Bend (200 290mm)









\*Please visit argentaust.com.au/warranty to view the full warranty

Note: All dimensions are in millimetres and are subject to normal manufacturing variations. Always use the physical product measurements for cut-outs and rough-ins as the technical details shown may differ from the actual product. Use acetic cured silicone sealant. Do not use epoxy type adhesives. Clean with damp cloth. Do not use abrasive cleaners, liquids or pastes.