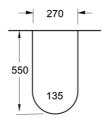

# **Technical Specification**

#### Installation Instructions

- \* S Trap Rec set out = 140mm
- \* variable from 110 200mm
- \* Optinal S Trap set out Use VT103 vario Bend (200 290mm)

\*Please visit argentaust.com.au/warranty to view the full warranty