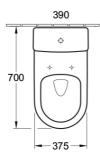

## **Product Details**

Code: 5691R101S4DB

Brand: Villeroy & Boch

Range: Architectura 2.0

Warranty: 10 Years\*

Warranty: 10 Years\*
Product Width: 390 mm
Product Depth: 700 mm

WELS: 4 Star 3.5 LPM, Reg #: L05242

# **Technical Specification**