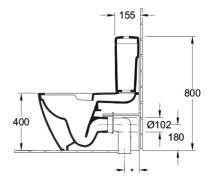

# **Technical Specification**

#### Installation Instructions

- \* S Trap Rec set out = 140mm
- \* variable from 110 200mm
- \* Optinal S Trap set out Use VT103 vario Bend (200 290mm)

\*Please visit argentaust.com.au/warranty to view the full warranty