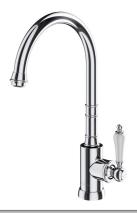

## **Product Image**

### **Product Details**

Code: 5429061B

Brand: Villeroy & Boch
Range: Avia 2.0

Warranty: 15 Years\*

WELS: 4 Star 7.5 LPM, Reg #: T43055