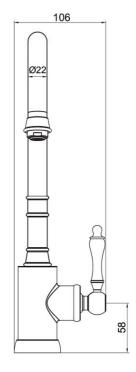

# **Required Product**

Note: All dimensions are in millimetres and are subject to normal manufacturing variations. It is reccommended to use the physical product measurements for cut-outs and rough-ins as the technical details shown may differ from the actual product. Use acetic cured silicone sealant. Do not use epoxy type adhesives. Clean with damp cloth. Do not use abrasive cleaners, liquids or pastes.