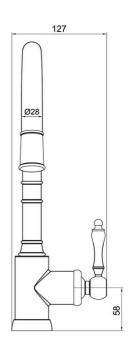

# Avia 2.0 Kitchen Mixer Pull Out Spray

Ceramic/Brushed Nickel

### **Product Image**



#### **Product Details**

Code: 5428880B

Brand: Villeroy & Boch
Range: Avia 2.0

Warranty: 15 Years\*

WELS: 5 Star 6 LPM, Reg #: T43052

# **Additional Features**

# **Technical Specification**

## **Required Product**

#### **Recommended Products**

#### **Additional Notes**

- Lead Free
- 35mm Ceramic Cartridge
- 360 Degree Swivel Range
- Water & Energy Efficient
- Matching Showers & Accessories





\*Please visit argentaust.com.au/warranty to view the full warranty

Note: All dimensions are in millimetres and are subject to normal manufacturing variations. It is reccommended to use the physical product measurements for cut-outs and rough-ins as the technical details shown may differ from the actual product. Use acetic cured silicone sealant. Do not use epoxy type adhesives. Clean with damp cloth. Do not use abrasive cleaners, liquids or pastes.