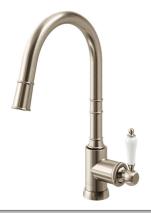

# Avia 2.0 Kitchen Mixer Pull Out Spray

Ceramic/Brushed Nickel

### **Product Image**

#### **Product Details**

Code: 5428880B

Brand: Villeroy & Boch
Range: Avia 2.0

Warranty: 15 Years\*

WELS: 5 Star 6 LPM, Reg #: T43052