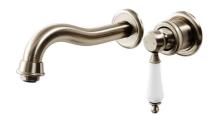

## **Product Image**

### **Product Details**

Code: 5374580B

Brand: Villeroy & Boch
Range: Avia 2.0

Warranty: 15 Years\*

WELS: 5 Star 5 LPM, Reg #: T43050