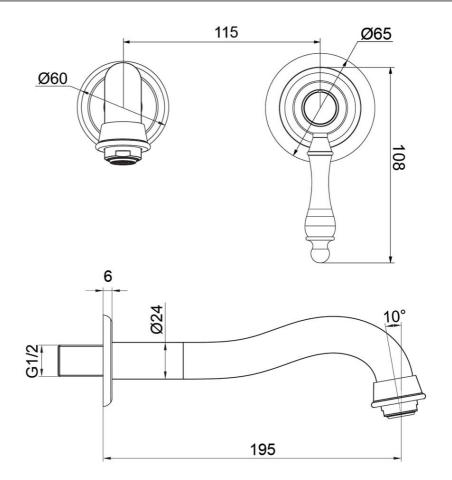

# **Technical Specification**

#### **Additional Notes**

- Lead Free
- 115mm Centres
- 35mm Ceramic Cartridge
- Spout Can Be Positioned On The Left Hand Side Of The Mixer Only
- Matching Showers & Accessories
- Use as a Bath Mixer By Changing To The Full Flow Aerator Provided In The Box