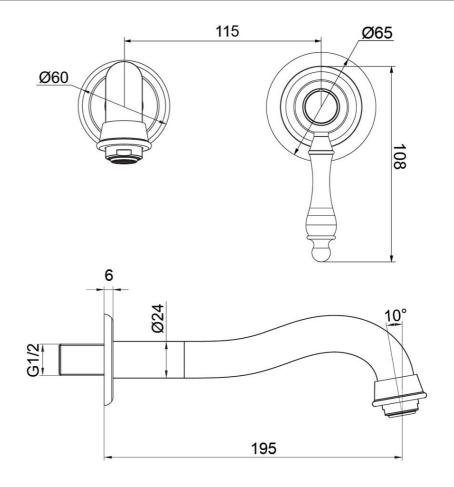

## **Technical Specification**

#### **Additional Notes**

- Lead Free
- 115mm Centres
- 35mm Ceramic Cartridge
- Spout Can Be Positioned On The Left Hand Side Of The Mixer Only
- Matching Showers & Accessories
- Use as a Bath Mixer By Changing To The Full Flow Aerator Provided In The Box