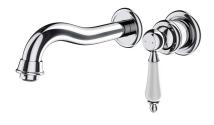

## **Product Image**

#### **Product Details**

Code: 5374561B

Brand: Villeroy & Boch
Range: Avia 2.0

Warranty: 15 Years\*

WELS: 5 Star 5 LPM, Reg #: T43050