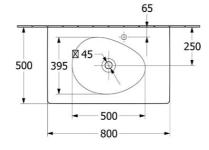

#### Installation Instructions

- \* When used in conjunction with Antao Bathroom Furniture
- \* Basin must be mounted to wall prior to Cabinet fitment

\*Please visit argentaust.com.au/warranty to view the full warranty

Note: All dimensions are in millimetres and are subject to normal manufacturing variations. Always use the physical product measurements for cut-outs and rough-ins as the technical details shown may differ from the actual product. Use acetic cured silicone sealant. Do not use epoxy type adhesives. Clean with damp cloth. Do not use abrasive cleaners, liquids or pastes.