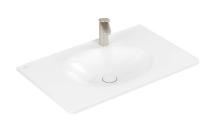

## **Product Image**

Code: 4A7581R1B

Brand: Villeroy & Boch
Range: Antao

Range: Antao
Warranty: 10 Years\*
Product Width: 800 mm
Product Depth: 500 mm
WELS: N/A

Note: All dimensions are in millimetres and are subject to normal manufacturing variations. Always use the physical product measurements for cut-outs and rough-ins as the technical details shown may differ from the actual product. Use acetic cured silicone sealant. Do not use epoxy type adhesives. Clean with damp cloth. Do not use abrasive cleaners, liquids or pastes.