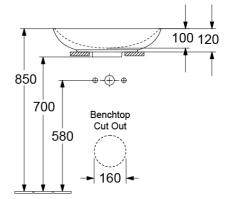

#### Installation Instructions

- \* 160mm Benchtop Cut-out required
- \* Slot Overflow to be installed to the front

\*Please visit argentaust.com.au/warranty to view the full warranty

Note: All dimensions are in millimetres and are subject to normal manufacturing variations. It is reccommended to use the physical product measurements for cut-outs and rough-ins as the technical details shown may differ from the actual product. Use acetic cured silicone sealant. Do not use epoxy type adhesives. Clean with damp cloth. Do not use abrasive cleaners, liquids or pastes.