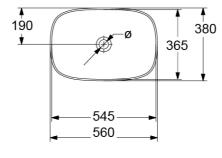

### **Product Details**

Code: 4A4900R7
Brand: Villeroy & Boch

Range: LOOP
Warranty: 10 Years\*
Product Width: 560 mm
Product Depth: 380 mm
WELS: N/A