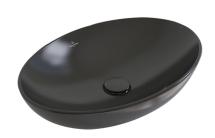

# Loop Slim 560 Oval Vessel Basin

Pure Black, No Tap Hole

### **Product Details**

Code: 4A4700R7
Brand: Villeroy & Boch

Range: LOOP
Warranty: 10 Years\*
Product Width: 560 mm
Product Depth: 380 mm
WELS: N/A