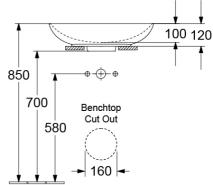

### Installation Instructions

- \* 160mm Benchtop cutout required
- \* Slot overflow to be installed to the front

\*Please visit argentaust.com.au/warranty to view the full warranty

Note: All dimensions are in millimetres and are subject to normal manufacturing variations. It is reccommended to use the physical product measurements for cut-outs and rough-ins as the technical details shown may differ from the actual product. Use acetic cured silicone sealant. Do not use epoxy type adhesives. Clean with damp cloth. Do not use abrasive cleaners, liquids or pastes.