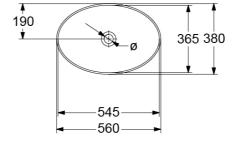

### **Product Details**

Code: 4A4700R7
Brand: Villeroy & Boch

Range: LOOP
Warranty: 10 Years\*
Product Width: 560 mm
Product Depth: 380 mm
WELS: N/A