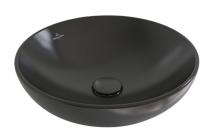

# Loop Slim 420 Round Vessel Basin

Pure Black, No Tap Hole

# **Product Image**

## **Product Details**

**Code:** 4A4600R7 Brand: Villeroy & Boch

Range: LOOP
Warranty: 10 Years\*
Product Width: 420 mm
Product Depth: 420 mm
WELS: N/A