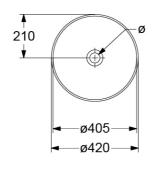

## **Product Details**

**Code:** 4A4600R7 Brand: Villeroy & Boch

Range: LOOP
Warranty: 10 Years\*
Product Width: 420 mm
Product Depth: 420 mm
WELS: N/A

# **Technical Specification**