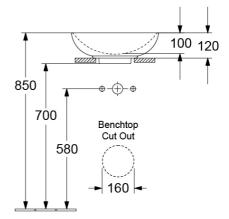

# **Technical Specification**

### Installation Instructions

- \* 60mm Benchtop Cutout required
- \* Slot overflow to be installed at the front

\*Please visit argentaust.com.au/warranty to view the full warranty

Note: All dimensions are in millimetres and are subject to normal manufacturing variations. It is reccommended to use the physical product measurements for cut-outs and rough-ins as the technical details shown may differ from the actual product. Use acetic cured silicone sealant. Do not use epoxy type adhesives. Clean with damp cloth. Do not use abrasive cleaners, liquids or pastes.