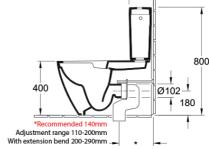

## Installation Instructions

- \* Rec set out 140mm
- \* S trap set out 110 200mm
- \* 200 290mm with Optional VT103

Vario

\*Please visit argentaust.com.au/warranty to view the full warranty

BETTE

Note: All dimensions are in millimetres and are subject to normal manufacturing variations. Always use the physical product measurements for cut-outs and rough-ins as the technical details shown may differ from the actual product. Use acetic cured silicone sealant. Do not use epoxy type adhesives. Clean with damp cloth. Do not use abrasive cleaners, liquids or pastes.