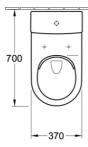

## Code: 4672T1R1S4B Brand: Villeroy & Boch Range: Subway 3.0 10 Years\* Warranty: Product Width: 370 mm Product Depth: 700 mm WELS: 4 Star 3.4 LPM, Reg #: L07414 **Additional Features Technical Specification Required Product Recommended Products** Matching Villeroy & Boch Basin, Flush Button Options, 8L289868 White, 8L289861 Chrome 165 Additional Notes