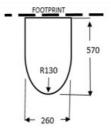

# **Technical Specification**

800

180

730

\*Please visit argentaust.com.au/warranty to view the full warranty

Note: All dimensions are in millimetres and are subject to normal manufacturing variations. Always use the physical product measurements for cut-outs and rough-ins as the technical details shown may differ from the actual product. Use acetic cured silicone sealant. Do not use epoxy type adhesives. Clean with damp cloth. Do not use abrasive cleaners, liquids or pastes.