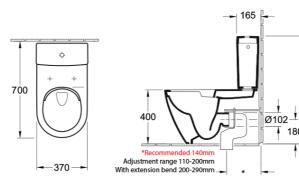

#### **Product Details**

Code: 4672T1R1S4B Brand: Villeroy & Boch Range: Subway 3.0 10 Years\* Warranty: Product Width: 370 mm Product Depth: 700 mm

WELS: 4 Star 3.5 LPM, Reg #: L04768

#### Installation Instructions

- \* Rec set out 140mm
- \* S trap set out 110 200mm
- \* 200 290mm with Optional B8080 Vario

# **Technical Specification**

800

180

730

\*Please visit argentaust.com.au/warranty to view the full warranty

Note: All dimensions are in millimetres and are subject to normal manufacturing variations. Always use the physical product measurements for cut-outs and rough-ins as the technical details shown may differ from the actual product. Use acetic cured silicone sealant. Do not use epoxy type adhesives. Clean with damp cloth. Do not use abrasive cleaners, liquids or pastes.