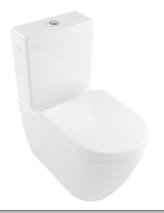

## **Product Image**

#### **Product Details**

Code: 4672T1R1S4B Brand: Villeroy & Boch Range: Subway 3.0 10 Years\* Warranty: Product Width: 370 mm Product Depth: 700 mm

WELS: 4 Star 3.5 LPM, Reg #: L04768