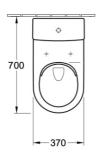

## **Product Details**

Code: 4672T1R1L4B
Brand: Villeroy & Boch
Range: Subway 3.0
Warranty: 10 Years\*
Product Width: 370 mm
Product Depth: 700 mm

WELS: 4 Star 3.4 LPM, Reg #: L07414