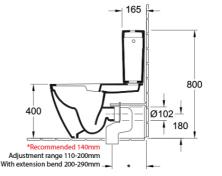

### Installation Instructions

- \* Rec set out 140mm
- \* S trap set out 110 200mm
- \* 200 290mm with Optional VT103 Vario

\*Please visit argentaust.com.au/warranty to view the full warranty

Note: All dimensions are in millimetres and are subject to normal manufacturing variations. Always use the physical product measurements for cut-outs and rough-ins as the technical details shown may differ from the actual product. Use acetic cured silicone sealant. Do not use epoxy type adhesives. Clean with damp cloth. Do not use abrasive cleaners, liquids or pastes.