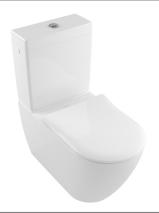

# **Product Image**

## **Product Details**

Code: 4672T1R1L4B
Brand: Villeroy & Boch
Range: Subway 3.0
Warranty: 10 Years\*
Product Width: 370 mm
Product Depth: 700 mm

WELS: 4 Star 3.4 LPM, Reg #: L07414