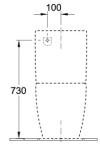

## **Product Details**

Code: 4672T1R1L4B
Brand: Villeroy & Boch
Range: Subway 3.0
Warranty: 10 Years\*
Product Width: 370 mm
Product Depth: 700 mm

WELS: 4 Star 3.4 LPM, Reg #: L07414