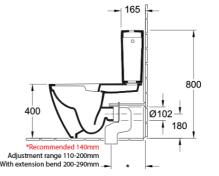

#### Installation Instructions

- \* Rec set out 140mm
- \* S trap set out 110 200mm
- \* 200 290mm with Optional VT103 Vario

\*Please visit argentaust.com.au/warranty to view the full warranty

Note: All dimensions are in millimetres and are subject to normal manufacturing variations. Always use the physical product measurements for cut-outs and rough-ins as the technical details shown may differ from the actual product. Use acetic cured silicone sealant. Do not use epoxy type adhesives. Clean with damp cloth. Do not use abrasive cleaners, liquids or pastes.