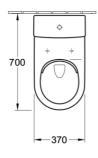

### **Product Details**

Code: 4672T101\$4B
Brand: Villeroy & Boch
Range: Subway 3.0
Warranty: 10 Years\*
Product Width: 370 mm
Product Depth: 700 mm

WELS: 4 Star 3.4 LPM, Reg #: L07414