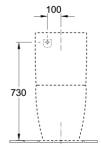

#### Installation Instructions

- \* Rec set out 140mm
- \* S trap set out 110 200mm
- \* 200 290mm with Optional VT103 Vario

\*Please visit argentaust.com.au/warranty to view the full warranty

Note: All dimensions are in millimetres and are subject to normal manufacturing variations. Always use the physical product measurements for cut-outs and rough-ins as the technical details shown may differ from the actual product. Use acetic cured silicone sealant. Do not use epoxy type adhesives. Clean with damp cloth. Do not use abrasive cleaners, liquids or pastes.