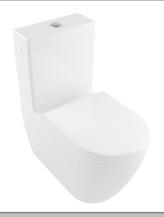

### **Product Image**

### **Product Details**

Code: 4672T101\$4B
Brand: Villeroy & Boch
Range: Subway 3.0
Warranty: 10 Years\*
Product Width: 370 mm
Product Depth: 700 mm

WELS: 4 Star 3.4 LPM, Reg #: L07414