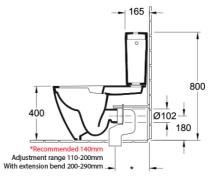

#### Installation Instructions

- \* Rec set out 140mm
- \* S trap set out 110 200mm
- \* 200 290mm with Optional VT103 Vario

\*Please visit argentaust.com.au/warranty to view the full warranty

Note: All dimensions are in millimetres and are subject to normal manufacturing variations. Always use the physical product measurements for cut-outs and rough-ins as the technical details shown may differ from the actual product. Use acetic cured silicone sealant. Do not use epoxy type adhesives. Clean with damp cloth. Do not use abrasive cleaners, liquids or pastes.