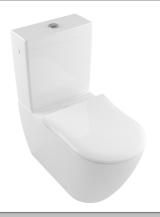

# Subway 3.0 TwistFlush Back To Wall Toilet

S & P Trap | Slim Seat

### **Product Image**



#### **Product Details**

Code: 4672T101L4B
Brand: Villeroy & Boch
Range: Subway 3.0
Warranty: 10 Years\*
Product Width: 370 mm
Product Depth: 700 mm

**Technical Specification** 

WELS: 4 Star 3.4 LPM, Reg #: L07414

## **Additional Features**

#### **Required Product**

#### **Recommended Products**

Matching Villeroy & Boch Basin, Flush Button Options, 8L289868 White, 8L289861 Chrome

#### **Additional Notes**

- TwistFlush Technology
- CeramicPlus Easy Clean Finish
- Slim Soft Close seat

#### Installation Instructions

- \* Rec set out 140mm
- \* S trap set out 110 200mm
- \* 200 290mm with Optional VT103 Vario







\*Please visit argentaust.com.au/warranty to view the full warranty

Note: All dimensions are in millimetres and are subject to normal manufacturing variations. Always