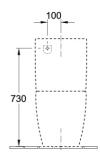

#### **Product Details**

Code: 4672T101L4B
Brand: Villeroy & Boch
Range: Subway 3.0
Warranty: 10 Years\*
Product Width: 370 mm
Product Depth: 700 mm

**Technical Specification** 

WELS: 4 Star 3.4 LPM, Reg #: L07414