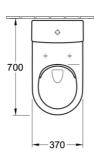

#### **Product Details**

Code: 4672T101L4B
Brand: Villeroy & Boch
Range: Subway 3.0
Warranty: 10 Years\*
Product Width: 370 mm
Product Depth: 700 mm

**Technical Specification** 

WELS: 4 Star 3.4 LPM, Reg #: L07414