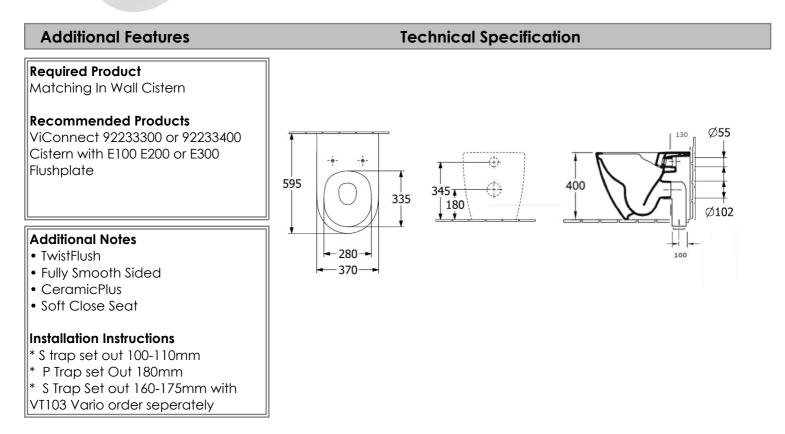

## **Product Details**

| Code:          | 4671T1R1S4B                   |
|----------------|-------------------------------|
| Brand:         | Villeroy & Boch               |
| Range:         | Subway 3.0                    |
| Warranty:      | 10 Years*                     |
| Product Width: | 370 mm                        |
| Product Depth: | 595 mm                        |
| WELS:          | 4 Star 3.5 LPM, Reg #: L07242 |

\*Please visit argentaust.com.au/warranty to view the full warranty

BETTE

Note: All dimensions are in millimetres and are subject to normal manufacturing variations. Always use the physical product measurements for cut-outs and rough-ins as the technical details shown may differ from the actual product. Use acetic cured silicone sealant. Do not use epoxy type adhesives. Clean with damp cloth. Do not use abrasive cleaners, liquids or pastes.