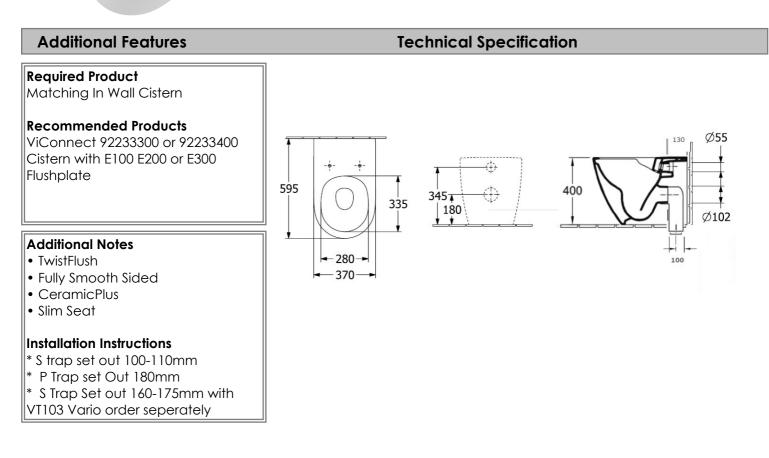

## Product Details

Code:4671T1R1L4BBrand:Villeroy & BochRange:Subway 3.0Warranty:10 Years\*Product Width:370 mmProduct Depth:595 mmWELS:4 Star 3.5 LPM, Reg #: L07242

\*Please visit **argentaust.com.au/warranty** to view the full warranty

BETTE

Note: All dimensions are in millimetres and are subject to normal manufacturing variations. Always use the physical product measurements for cut-outs and rough-ins as the technical details shown may differ from the actual product. Use acetic cured silicone sealant. Do not use epoxy type adhesives. Clean with damp cloth. Do not use abrasive cleaners, liquids or pastes.