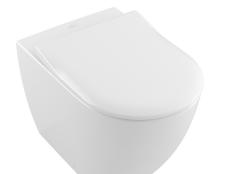

## Subway 3.0 TwistFlush Wall Faced Toilet

S & P Trap | TwistFlush | CeramicPlus | Slim Seat

## **Product Image**

## Product Details

Code:4671T1R1L4BBrand:Villeroy & BochRange:Subway 3.0Warranty:10 Years\*Product Width:370 mmProduct Depth:595 mmWELS:4 Star 3.5 LPM, Reg #: L07242

\*Please visit **argentaust.com.au/warranty** to view the full warranty