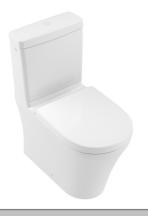

## **Product Image**

#### **Product Details**

Code: 4625R101S4DB
Brand: Villeroy & Boch
Range: O.novo Style
Warranty: 10 Years\*
Product Width: N/A
Product Depth: N/A

WELS: 4 Star 3.3 LPM, Reg #: L07008