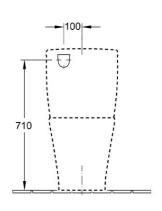

# **Technical Specification**

\*Please visit argentaust.com.au/warranty to view the full warranty

Note: All dimensions are in millimetres and are subject to normal manufacturing variations. Always use the physical product measurements for cut-outs and rough-ins as the technical details shown may differ from the actual product. Use acetic cured silicone sealant. Do not use epoxy type adhesives. Clean with damp cloth. Do not use abrasive cleaners, liquids or pastes.