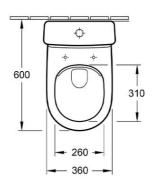

# **Technical Specification**

\*Please visit argentaust.com.au/warranty to view the full warranty

Note: All dimensions are in millimetres and are subject to normal manufacturing variations. Always use the physical product measurements for cut-outs and rough-ins as the technical details shown may differ from the actual product. Use acetic cured silicone sealant. Do not use epoxy type adhesives. Clean with damp cloth. Do not use abrasive cleaners, liquids or pastes.