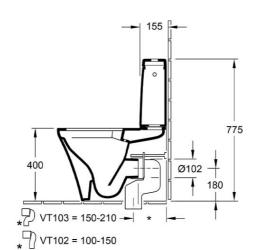

#### Installation Instructions

- \* Optional Chrome Flush Button Available 8L189861
- \* VT102 supplied for 100-150 \$ Trap set out
- \* For 150-210 S trap set out use

# **Technical Specification**

\*Please visit argentaust.com.au/warranty to view the full warranty

Note: All dimensions are in millimetres and are subject to normal manufacturing variations. Always use the physical product measurements for cut-outs and rough-ins as the technical details shown may differ from the actual product. Use acetic cured silicone sealant. Do not use epoxy type adhesives. Clean with damp cloth. Do not use abrasive cleaners, liquids or pastes.