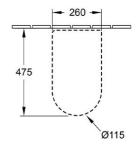

#### Installation Instructions

- \* Optional Chrome Flush Button Available 8L189861
- \* VT102 supplied for 100-150 \$ Trap set out
- \* For 150-210 S trap set out use

# **Technical Specification**

\*Please visit argentaust.com.au/warranty to view the full warranty

Note: All dimensions are in millimetres and are subject to normal manufacturing variations. Always use the physical product measurements for cut-outs and rough-ins as the technical details shown may differ from the actual product. Use acetic cured silicone sealant. Do not use epoxy type adhesives. Clean with damp cloth. Do not use abrasive cleaners, liquids or pastes.