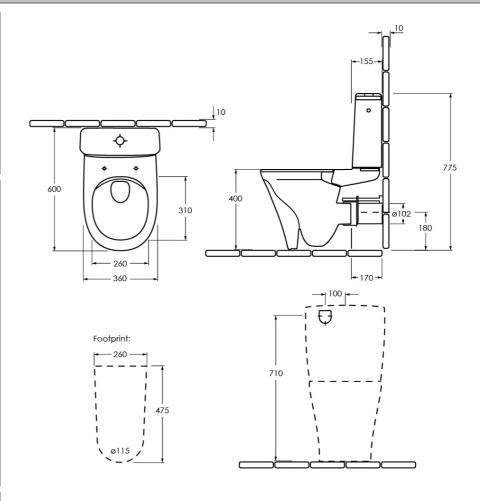

# O.novo Style DirectFlush Back to Wall Toilet

P Trap, Slim Seat

### **Product Image**



#### **Product Details**

Code: 4625R001L4B
Brand: Villeroy & Boch
Range: O.novo Style
Warranty: 10 Years\*
Product Width: 360 mm
Product Depth: 600 mm

WELS: 4 Star 4.5 LPM, Reg #: L07007

#### **Additional Features**

### **Technical Specification**

### **Required Product**

## **Recommended Products**

Style Matched Basin

#### **Additional Notes**

- DirectFlush Rimless technology
- Slim Soft Close Seat



\*Please visit argentaust.com.au/warranty to view the full warranty

Note: All dimensions are in millimetres and are subject to normal manufacturing variations. Always use the physical product measurements for cut-outs and rough-ins as the technical details shown may differ from the actual product. Use acetic cured silicone sealant. Do not use epoxy type adhesives. Clean with damp cloth. Do not use abrasive cleaners, liquids or pastes.