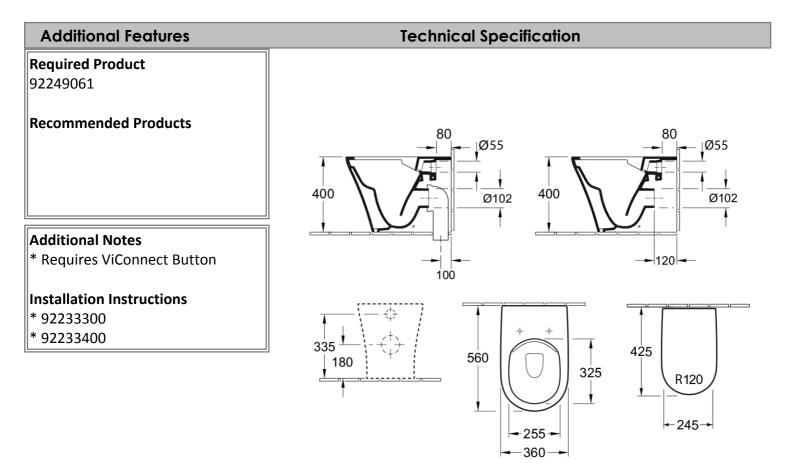

## Product Details SKU: Brand: Range: Warranty: Product Width:

Product Depth:

WELS:

## 4624R1R1S4DB

Villeroy & Boch O.novo 2.0 5 Years N/A N/A 4 Star 3.5 LPM, Reg #: L06372

Note: All dimensions are in millimetres and are subject to normal manufacturing variations. Always use the physical product measurements for cut-outs and rough-ins as the technical details shown may differ from the actual product. Use acetic cured silicone sealant. Do not use epoxy type adhesives. Clean with damp cloth. Do not use abrasive cleaners, liquids or pastes.