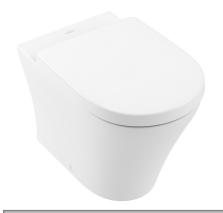

# O.novo 2.0 Direct Flush Wall Faced Toilet

S & P Trap

## **Product Image**



### **Product Details**

Code: 4624R101S4DB
Brand: Villeroy & Boch
Range: O.novo 2.0
Warranty: 10 Years\*
Product Width: N/A
Product Depth: N/A

**Technical Specification** 

WELS: 4 Star 3.5 LPM, Reg #: L06371

## **Additional Features**

### **Required Product**

Matching Inwall Cistern

#### Recommended Products

92233300 ViConnect Cistern

### **Additional Notes**

• DirectFlush Technology



\*Please visit argentaust.com.au/warranty to view the full warranty

Note: All dimensions are in millimetres and are subject to normal manufacturing variations. Always use the physical product measurements for cut-outs and rough-ins as the technical details shown may differ from the actual product. Use acetic cured silicone sealant. Do not use epoxy type adhesives. Clean with damp cloth. Do not