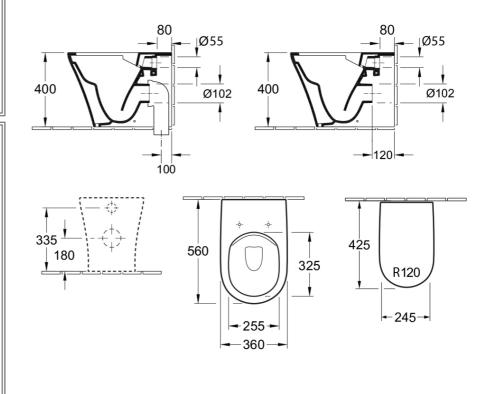

### **Product Details**

Code: 4624R101S4DB
Brand: Villeroy & Boch
Range: O.novo 2.0
Warranty: 10 Years\*
Product Width: N/A
Product Depth: N/A

**Technical Specification** 

WELS: 4 Star 3.5 LPM, Reg #: L06371