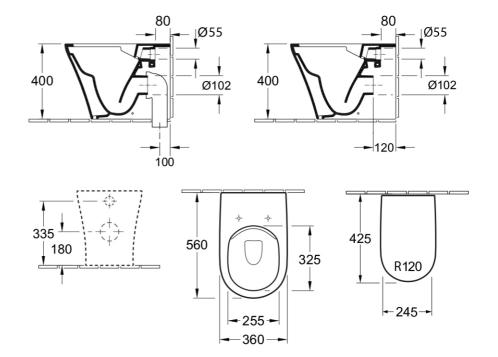

## **Technical Specification**

Note: All dimensions are in millimetres and are subject to normal manufacturing variations. Always use the physical product measurements for cut-outs and rough-ins as the technical details shown may differ from the actual product. Use acetic cured silicone sealant. Do not use epoxy type adhesives. Clean with damp cloth. Do not use abrasive cleaners, liquids or pastes.