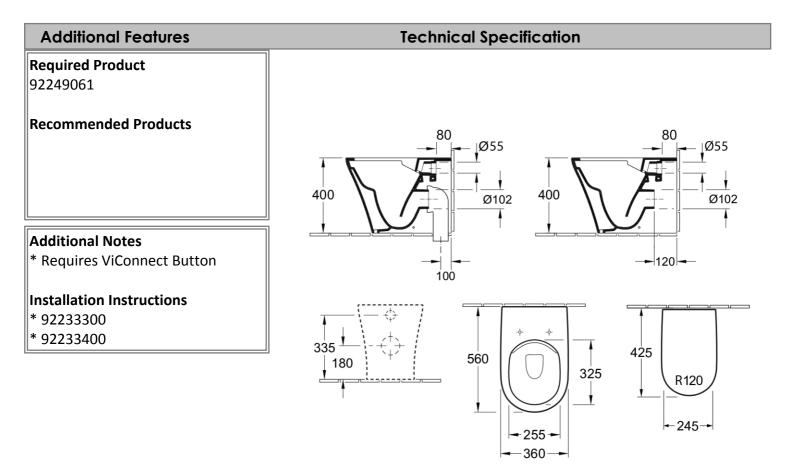

## 4624R0R1L4B

Villeroy & Boch O.novo 2.0 5 Years N/A N/A 4 Star 3.5 LPM, Reg #: L06370

Argent

Note: All dimensions are in millimetres and are subject to normal manufacturing variations. Always use the physical product measurements for cut-outs and rough-ins as the technical details shown may differ from the actual product. Use acetic cured silicone sealant. Do not use epoxy type adhesives. Clean with damp cloth. Do not use abrasive cleaners, liquids or pastes.