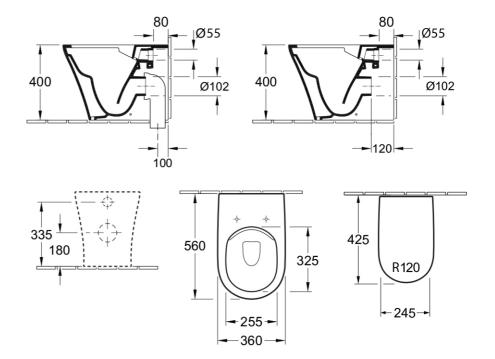

## **Technical Specification**

Note: All dimensions are in millimetres and are subject to normal manufacturing variations. Always use the physical product measurements for cut-outs and rough-ins as the technical details shown may differ from the actual product. Use acetic cured silicone sealant. Do not use epoxy type adhesives. Clean with damp cloth. Do not use abrasive cleaners, liquids or pastes.