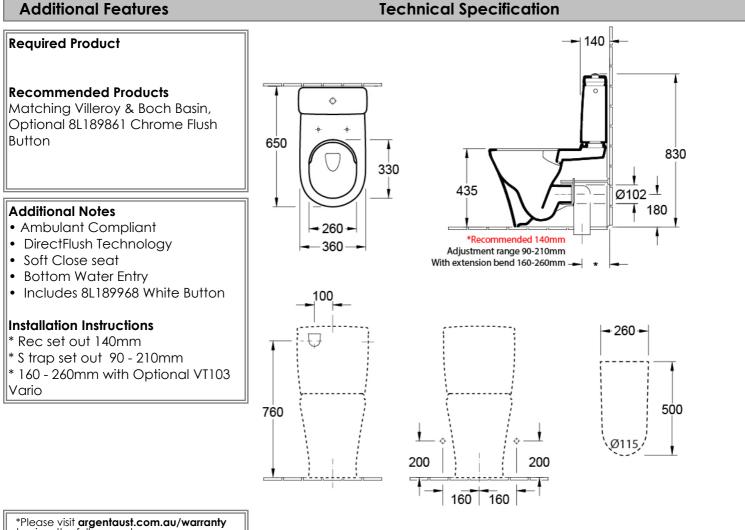

BETTE

Note: All dimensions are in millimetres and are subject to normal manufacturing variations. Always use the physical product measurements for cut-outs and rough-ins as the technical details shown may differ from the actual product. Use acetic cured silicone sealant. Do not use epoxy type adhesives. Clean with damp cloth. Do not use abrasive cleaners, liquids or pastes.