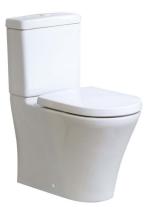

## O.novo 2.0 DirectFlush Back To Wall Toilet

S & P Trap | Bottom Entry

🔥 Argent

## **Product Details**

Code: 4606F101S4DB Brand: Villeroy & Boch Range: O.novo 2.0 Warranty: 10 Years\* Product Width: 360 mm Product Depth: 660 mm WELS: 4 Star 3.5 LPM, Reg #: L05396

to view the full warranty