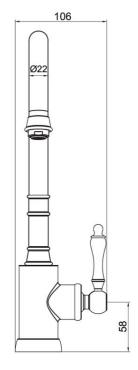

# **Technical Specification**

Note: All dimensions are in millimetres and are subject to normal manufacturing variations. It is reccommended to use the physical product measurements for cut-outs and rough-ins as the technical details shown may differ from the actual product. Use acetic cured silicone sealant. Do not use epoxy type adhesives. Clean with damp cloth. Do not use abrasive cleaners, liquids or pastes.