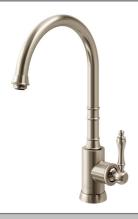

## **Product Image**

### **Product Details**

Code: 4319080

Brand: Villeroy & Boch
Range: Avia 2.0

Warranty: 15 Years\*

WELS: 4 Star 7.5 LPM, Reg #: T43054