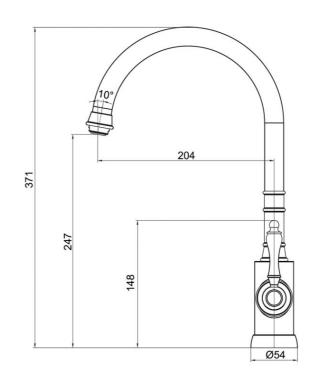

# **Technical Specification**

Note: All dimensions are in millimetres and are subject to normal manufacturing variations. It is reccommended to use the physical product measurements for cut-outs and rough-ins as the technical details shown may differ from the actual product. Use acetic cured silicone sealant. Do not use epoxy type adhesives. Clean with damp cloth. Do not use abrasive cleaners, liquids or pastes.