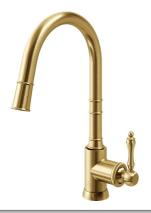

## **Product Image**

### **Product Details**

Code: 4318885

Brand: Villeroy & Boch
Range: Avia 2.0

Warranty: 15 Years\*

WELS: 5 Star 6 LPM, Reg #: T43053