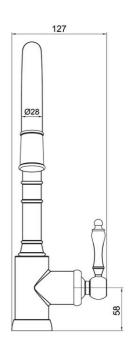

# Avia 2.0 Kitchen Mixer Pull Out Spray

**Brushed Gold** 

## **Product Image**



### **Product Details**

Code: 4318885

Brand: Villeroy & Boch
Range: Avia 2.0

Warranty: 15 Years\*

WELS: 5 Star 6 LPM, Reg #: T43053

## **Additional Features**

# **Technical Specification**

# **Required Product**

#### **Recommended Products**

#### **Additional Notes**

- Lead Free
- 35mm Ceramic Cartridge
- 360 Degree Swivel Range
- Water & Energy Efficient
- Matching Showers & Accessories





\*Please visit argentaust.com.au/warranty to view the full warranty

Note: All dimensions are in millimetres and are subject to normal manufacturing variations. It is reccommended to use the physical product measurements for cut-outs and rough-ins as the technical details shown may differ from the actual product. Use acetic cured silicone sealant. Do not use epoxy type adhesives. Clean with damp cloth. Do not use abrasive cleaners, liquids or pastes.