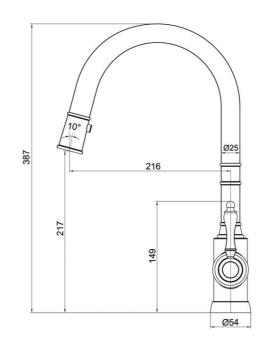

# **Technical Specification**

Note: All dimensions are in millimetres and are subject to normal manufacturing variations. It is reccommended to use the physical product measurements for cut-outs and rough-ins as the technical details shown may differ from the actual product. Use acetic cured silicone sealant. Do not use epoxy type adhesives. Clean with damp cloth. Do not use abrasive cleaners, liquids or pastes.