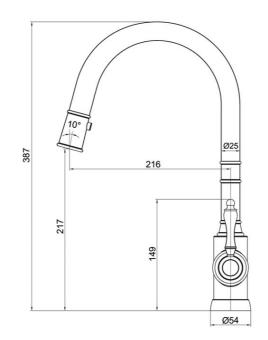

# **Technical Specification**

Note: All dimensions are in millimetres and are subject to normal manufacturing variations. It is reccommended to use the physical product measurements for cut-outs and rough-ins as the technical details shown may differ from the actual product. Use acetic cured silicone sealant. Do not use epoxy type adhesives. Clean with damp cloth. Do not use abrasive cleaners, liquids or pastes.