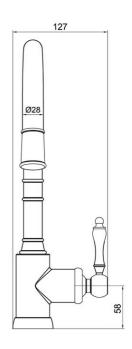

# Avia 2.0 Kitchen Mixer Pull Out Spray

**Brushed Nickel** 

## **Product Image**



### **Product Details**

Code: 4318880

Brand: Villeroy & Boch
Range: Avia 2.0

Warranty: 15 Years\*

WELS: 5 Star 6 LPM, Reg #: T43053

## **Additional Features**

# **Technical Specification**

# **Required Product**

#### **Recommended Products**

#### **Additional Notes**

- Lead Free
- 35mm Ceramic Cartridge
- 360 Degree Swivel Range
- Water & Energy Efficient
- Matching Showers & Accessories





\*Please visit argentaust.com.au/warranty to view the full warranty

Note: All dimensions are in millimetres and are subject to normal manufacturing variations. It is reccommended to use the physical product measurements for cut-outs and rough-ins as the technical details shown may differ from the actual product. Use acetic cured silicone sealant. Do not use epoxy type adhesives. Clean with damp cloth. Do not use abrasive cleaners, liquids or pastes.