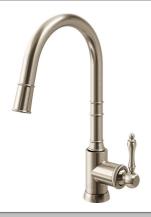

## **Product Image**

### **Product Details**

Code: 4318880

Brand: Villeroy & Boch
Range: Avia 2.0

Warranty: 15 Years\*

WELS: 5 Star 6 LPM, Reg #: T43053