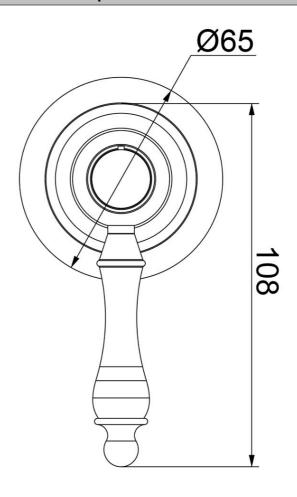

# **Technical Specification**

\*Please visit **argentaust.com.au/warranty** to view the full warranty

Note: All dimensions are in millimetres and are subject to normal manufacturing variations. It is reccommended to use the physical product measurements for cut-outs and rough-ins as the technical details shown may differ from the actual product. Use acetic cured silicone sealant. Do not use epoxy type adhesives. Clean with damp cloth. Do not use abrasive cleaners, liquids or pastes.