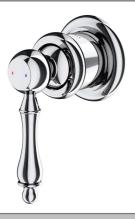

## **Product Image**

### **Product Details**

Code: 4267561B

Brand: Villeroy & Boch

Range: Avia 2.0

Warranty: 15 Years\*

WELS: N/A