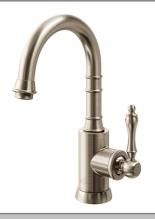

# Avia 2.0 Gooseneck Basin Mixer

**Brushed Nickel** 

### **Product Image**

#### **Product Details**

Code: 4266580

Brand: Villeroy & Boch
Range: Avia 2.0

Warranty: 15 Years\*

WELS: 6 Star 4.5 LPM, Reg #: T43046