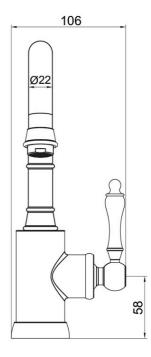

# **Technical Specification**

#### **Additional Notes**

- Lead Free
- 25mm Ceramic Cartridge
- Water & Energy Efficient
- Matching Showers & Accessories

\*Please visit argentaust.com.au/warranty to view the full warranty

Note: All dimensions are in millimetres and are subject to normal manufacturing variations. It is reccommended to use the physical product measurements for cut-outs and rough-ins as the technical details shown may differ from the actual product. Use acetic cured silicone sealant. Do not use epoxy type adhesives. Clean with damp cloth. Do not use abrasive cleaners, liquids or pastes.