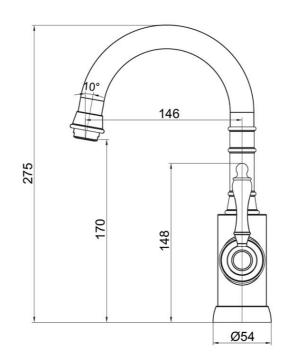

# **Technical Specification**

#### **Additional Notes**

- Lead Free
- 25mm Ceramic Cartridge
- Water & Energy Efficient
- Matching Showers & Accessories

\*Please visit argentaust.com.au/warranty to view the full warranty

Note: All dimensions are in millimetres and are subject to normal manufacturing variations. It is reccommended to use the physical product measurements for cut-outs and rough-ins as the technical details shown may differ from the actual product. Use acetic cured silicone sealant. Do not use epoxy type adhesives. Clean with damp cloth. Do not use abrasive cleaners, liquids or pastes.