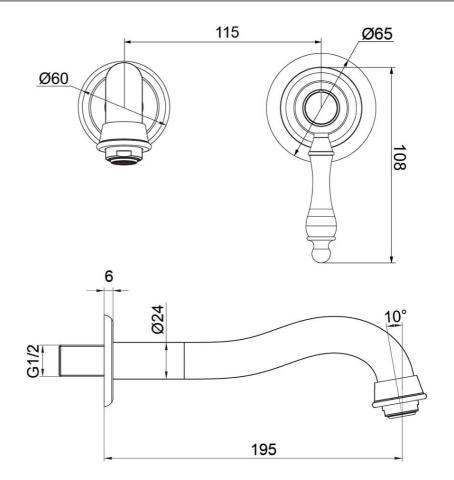

# **Technical Specification**

#### **Additional Notes**

- Lead Free
- 115mm Centres
- 35mm Ceramic Cartridge
- Spout Can Be Positioned On The Left Hand Side Of The Mixer Only
- Matching Showers & Accessories
- Use as a Bath Mixer By Changing To The Full Flow Aerator Provided In The Box