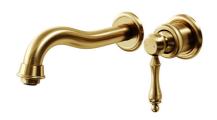

# Avia 2.0 Wall Mounted Basin Trim

**Brushed Gold** 

## **Product Image**

### **Product Details**

**Code:** 4264585B Brand: Villeroy & Boch

Range: Avia 2.0 Warranty: 15 Years\*

WELS: 5 Star 5 LPM, Reg #: T43051