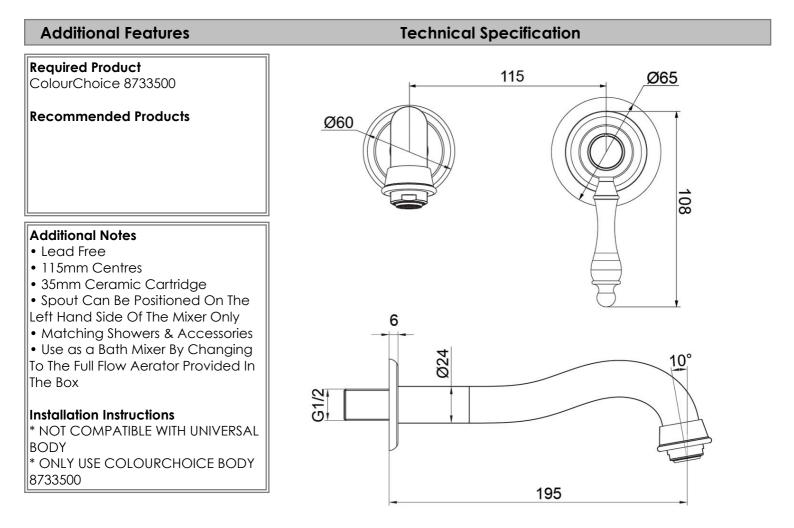

BETTE

Note: All dimensions are in millimetres and are subject to normal manufacturing variations. It is reccommended to use the physical product measurements for cut-outs and rough-ins as the technical details shown may differ from the actual product. Use acetic cured silicone sealant. Do not use epoxy type adhesives. Clean with damp cloth. Do not use abrasive cleaners, liquids or pastes.