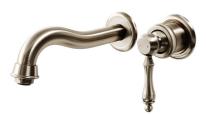

## Avia 2.0 Wall Mounted Basin Trim

Brushed Nickel

## Product Details

**Code:** Brand: Range: Warranty: WELS: **4264580B** Villeroy & Boch Avia 2.0 15 Years\* *5 Star 5 LPM, Reg #:* T43051

\*Please visit **argentaust.com.au/warranty** to view the full warranty