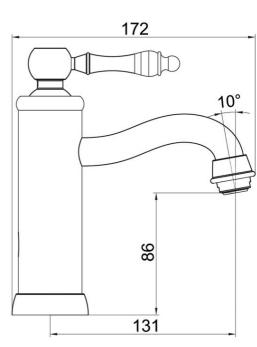

# Avia 2.0 Basin Mixer

### **Product Image**



#### **Product Details**

Code: 4263561
Brand: Villeroy & Boch
Range: Avia 2.0
Warranty: 15 Years\*

WELS: 6 Star 4.5 LPM, Reg #: T43048

# **Additional Features**

# Technical Specification

### **Required Product**

#### **Recommended Products**

#### **Additional Notes**

- Lead Free
- 35mm Ceramic Cartridge
- Water & Energy Efficient
- Matching Showers & Accessories





\*Please visit argentaust.com.au/warranty to view the full warranty

Note: All dimensions are in millimetres and are subject to normal manufacturing variations. It is reccommended to use the physical product measurements for cut-outs and rough-ins as the technical details shown may differ from the actual product. Use acetic cured silicone sealant. Do not use epoxy type adhesives. Clean with damp cloth. Do not use abrasive cleaners, liquids or pastes.