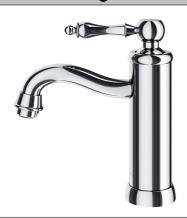

### **Product Image**

#### **Product Details**

Code: 4263561
Brand: Villeroy & Boch
Range: Avia 2.0
Warranty: 15 Years\*

WELS: 6 Star 4.5 LPM, Reg #: T43048