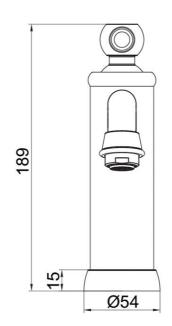

# Avia 2.0 Basin Mixer

### **Product Image**



#### **Product Details**

Code: 4263561
Brand: Villeroy & Boch
Range: Avia 2.0
Warranty: 15 Years\*

WELS: 6 Star 4.5 LPM, Reg #: T43048

# **Additional Features**

# Technical Specification

### **Required Product**

#### **Recommended Products**

#### **Additional Notes**

- Lead Free
- 35mm Ceramic Cartridge
- Water & Energy Efficient
- Matching Showers & Accessories





\*Please visit argentaust.com.au/warranty to view the full warranty

Note: All dimensions are in millimetres and are subject to normal manufacturing variations. It is reccommended to use the physical product measurements for cut-outs and rough-ins as the technical details shown may differ from the actual product. Use acetic cured silicone sealant. Do not use epoxy type adhesives. Clean with damp cloth. Do not use abrasive cleaners, liquids or pastes.