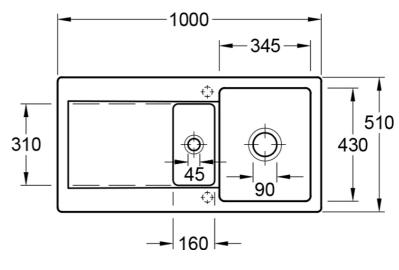

### **Technical Specification**

#### **Recommended Products**

\*Please visit **argentaust.com.au/warranty** to view the full warranty

Note: All dimensions are in millimetres and are subject to normal manufacturing variations. Always use the physical product measurements for cut-outs and rough-ins as the technical details shown may differ from the actual product. Use acetic cured silicone sealant. Do not use epoxy type adhesives. Clean with damp cloth. Do not use abrasive cleaners, liquids or pastes.