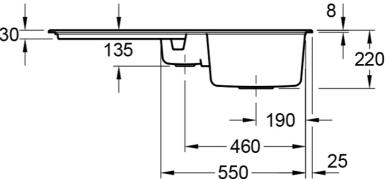

### **Technical Specification**

#### **Recommended Products**

\*Please visit **argentaust.com.au/warranty** to view the full warranty

Note: All dimensions are in millimetres and are subject to normal manufacturing variations. Always use the physical product measurements for cut-outs and rough-ins as the technical details shown may differ from the actual product. Use acetic cured silicone sealant. Do not use epoxy type adhesives. Clean with damp cloth. Do not use abrasive cleaners, liquids or pastes.