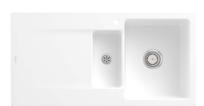

## Silvet 1000 1&1/3 Sink Left Hand Drainer | 1Tap Hole | Stone White | Ceramic

Plus

#### **Product Details**

**Code:** 333701RWRTB Brand: Villeroy & Boch

Range: Siluet
Warranty: 10 Years\*
Product Width: 1000 mm
Product Height: 510 mm
Product Depth: 220 mm
Litre Capacity: 40 L