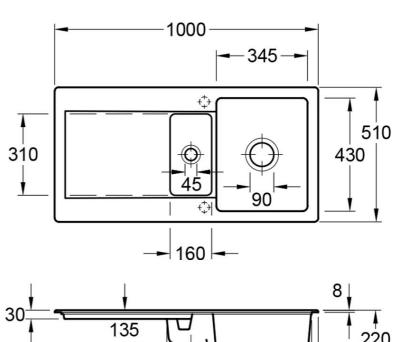

### **Product Details**

**Code:** 333701RWCB Brand: Villeroy & Boch

Range: Siluet
Warranty: 10 Years\*
Product Width: 1000 mm
Product Height: 510 mm
Product Depth: 220 mm
Litre Capacity: 40 L

# **Technical Specification**