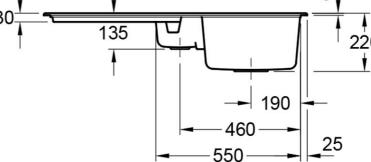

### **Product Details**

**Code:** 333701RWCB Brand: Villeroy & Boch

Range: Siluet
Warranty: 10 Years\*
Product Width: 1000 mm
Product Height: 510 mm
Product Depth: 220 mm
Litre Capacity: 40 L

# **Technical Specification**