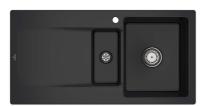

## **Product Image**

### **Product Details**

Code: 333701R7RTB
Brand: Villeroy & Boch

Range: Siluet
Warranty: 10 Years\*
Product Width: 1000 mm
Product Height: 510 mm
Product Depth: 220 mm
Litre Capacity: 40 L