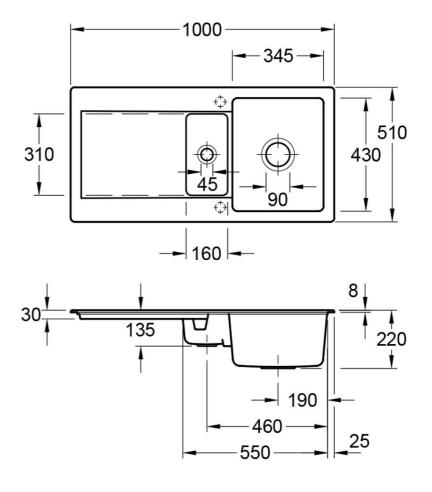

# Technical Specification

Note: All dimensions are in millimetres and are subject to normal manufacturing variations. Always use the physical product measurements for cut-outs and rough-ins as the technical details shown may differ from the actual product. Use acetic cured silicone sealant. Do not use epoxy type adhesives. Clean with damp cloth. Do not use abrasive cleaners, liquids or pastes.