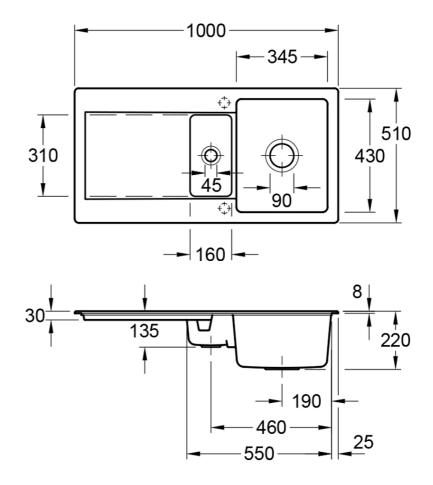

## **Product Details**

Code: 333701R1LTB
Brand: Villeroy & Boch

Range: Siluet
Warranty: 10 Years\*
Product Width: 1000 mm
Product Height: 510 mm
Product Depth: 220 mm
Litre Capacity: 40 L