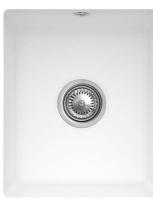

## Subway 45 375 Under Counter Sink

No Tap Hole | Stone White | CeramicPlus

## **Product Details** . .

| Code:           | 332401RWCB      |
|-----------------|-----------------|
| Brand:          | Villeroy & Boch |
| Range:          | Subway          |
| Warranty:       | 10 Years*       |
| Product Width:  | 375 mm          |
| Product Height: | 214 mm          |
| Product Depth:  | 440 mm          |
| Litre Capacity: | 22 L            |