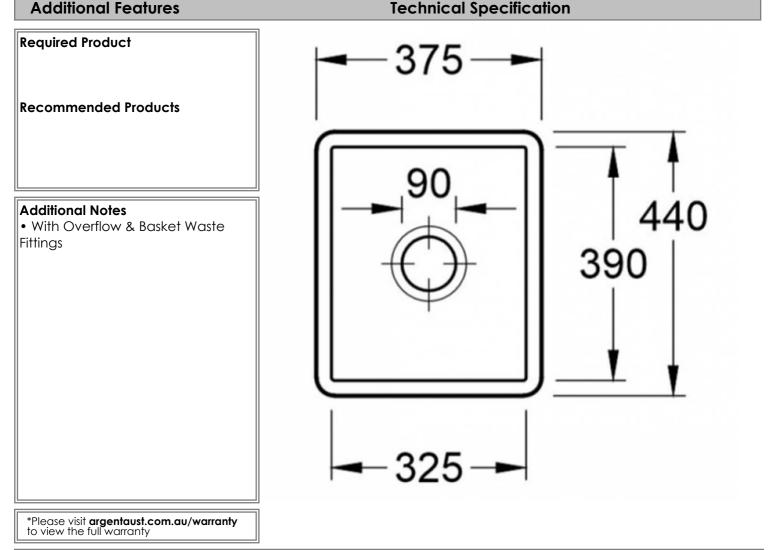

## **Additional Features**

Note: All dimensions are in millimetres and are subject to normal manufacturing variations. It is reccommended to use the physical product measurements for cut-outs and rough-ins as the technical details shown may differ from the actual product. Use acetic cured silicone sealant. Do not use epoxy type adhesives. Clean with damp cloth. Do not use abrasive cleaners, liquids or pastes.