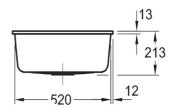

#### **Product Details**

Code: 331001R1CB
Brand: Villeroy & Boch
Range: Subway
Warranty: 10 Years\*
Product Width: 545 mm

Product Height: 440 mm Product Depth: 213 mm Litre Capacity: 34 L

## **Technical Specification**

**Required Product** 

**Recommended Products** 