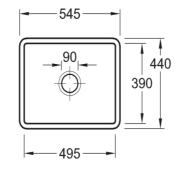

#### **Product Details**

Code: 331001R1CB
Brand: Villeroy & Boch
Range: Subway
Warranty: 10 Years\*
Product Width: 545 mm

Product Height: 440 mm Product Depth: 213 mm Litre Capacity: 34 L

## **Technical Specification**

**Required Product** 

**Recommended Products** 