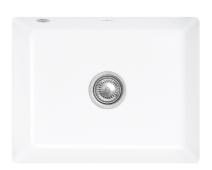

## **Product Image**

#### **Product Details**

Code: 331001R1CB
Brand: Villeroy & Boch
Range: Subway
Warranty: 10 Years\*
Product Width: 545 mm

Product Height: 440 mm Product Depth: 213 mm Litre Capacity: 34 L