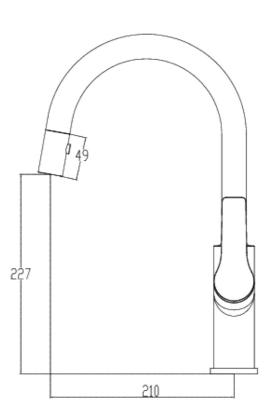

#### **Additional Notes**

- Lead Free
- 35mm Ceramic Cartridge
- 360 Degree Swivel Range

387

\*Please visit argentaust.com.au/warranty to view the full warranty

Note: All dimensions are in millimetres and are subject to normal manufacturing variations. Always use the physical product measurements for cut-outs and rough-ins as the technical details shown may differ from the actual product. Use acetic cured silicone sealant. Do not use epoxy type adhesives. Clean with damp cloth. Do not use abrasive cleaners, liquids or pastes.