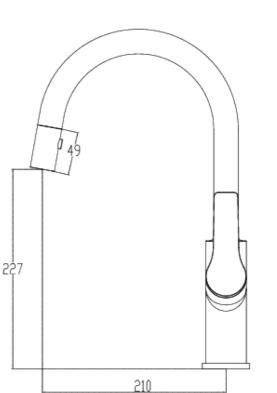

#### **Additional Notes**

- Lead Free
- 35mm Ceramic Cartridge
- 360 Degree Swivel Range

\*Please visit argentaust.com.au/warranty to view the full warranty

Note: All dimensions are in millimetres and are subject to normal manufacturing variations. Always use the physical product measurements for cut-outs and rough-ins as the technical details shown may differ from the actual product. Use acetic cured silicone sealant. Do not use epoxy type adhesives. Clean with damp cloth. Do not use abrasive cleaners, liquids or pastes.