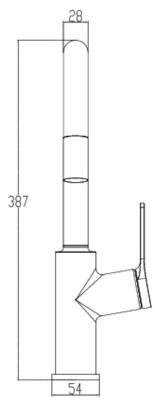

#### **Additional Notes**

- Lead Free
- 35mm Ceramic Cartridge
- 360 Degree Swivel Range

\*Please visit argentaust.com.au/warranty to view the full warranty

Note: All dimensions are in millimetres and are subject to normal manufacturing variations. Always use the physical product measurements for cut-outs and rough-ins as the technical details shown may differ from the actual product. Use acetic cured silicone sealant. Do not use epoxy type adhesives. Clean with damp cloth. Do not use abrasive cleaners, liquids or pastes.