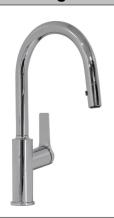

# **Architectura Kitchen Mixer Pull Out Spray**

## **Product Image**



### **Product Details**

Code: 2158861

Brand: Villeroy & Boch
Range: Architectura

Warranty: 15 Years\*

**Technical Specification** 

WELS: 5 Star 5.5 LPM, Reg #: T43577

# **Additional Features**

# **Required Product**

#### **Recommended Products**

#### **Additional Notes**

- Lead Free
- 35mm Ceramic Cartridge
- 360 Degree Swivel Range





\*Please visit argentaust.com.au/warranty to view the full warranty

Note: All dimensions are in millimetres and are subject to normal manufacturing variations. Always use the physical product measurements for cut-outs and rough-ins as the technical details shown may differ from the actual product. Use acetic cured silicone sealant. Do not use epoxy type adhesives. Clean with damp cloth. Do not use abrasive cleaners, liquids or pastes.