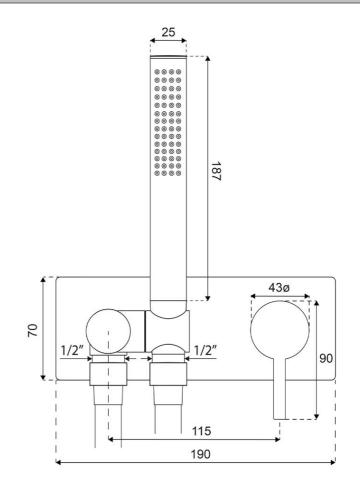

## **Technical Specification**

\*Please visit argentaust.com.au/warranty to view the full warranty

Note: All dimensions are in millimetres and are subject to normal manufacturing variations. Always use the physical product measurements for cut-outs and rough-ins as the technical details shown may differ from the actual product. Use acetic cured silicone sealant. Do not use epoxy type adhesives. Clean with damp cloth. Do not use abrasive cleaners, liquids or pastes.