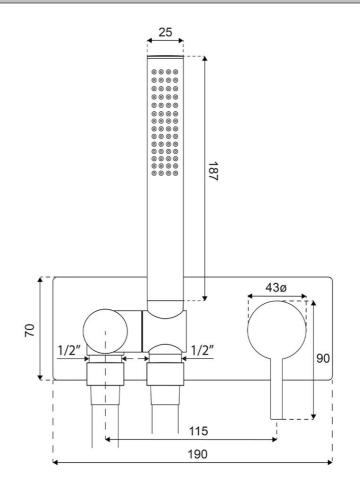

## **Technical Specification**

\*Please visit **argentaust.com.au/warranty** to view the full warranty

Note: All dimensions are in millimetres and are subject to normal manufacturing variations. Always use the physical product measurements for cut-outs and rough-ins as the technical details shown may differ from the actual product. Use acetic cured silicone sealant. Do not use epoxy type adhesives. Clean with damp cloth. Do not use abrasive cleaners, liquids or pastes.