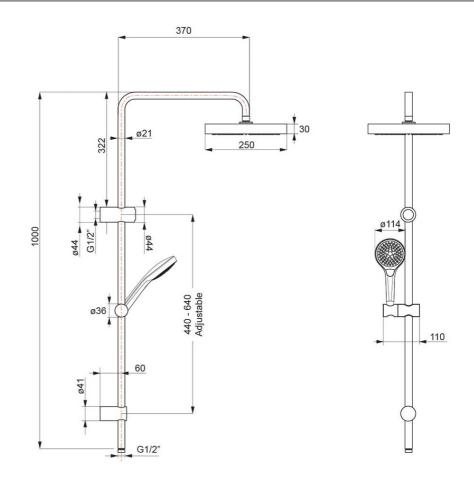

# Technical Specification

Note: All dimensions are in millimetres and are subject to normal manufacturing variations. It is reccommended to use the physical product measurements for cut-outs and rough-ins as the technical details shown may differ from the actual product. Use acetic cured silicone sealant. Do not use epoxy type adhesives. Clean with damp cloth. Do not use abrasive cleaners, liquids or pastes.