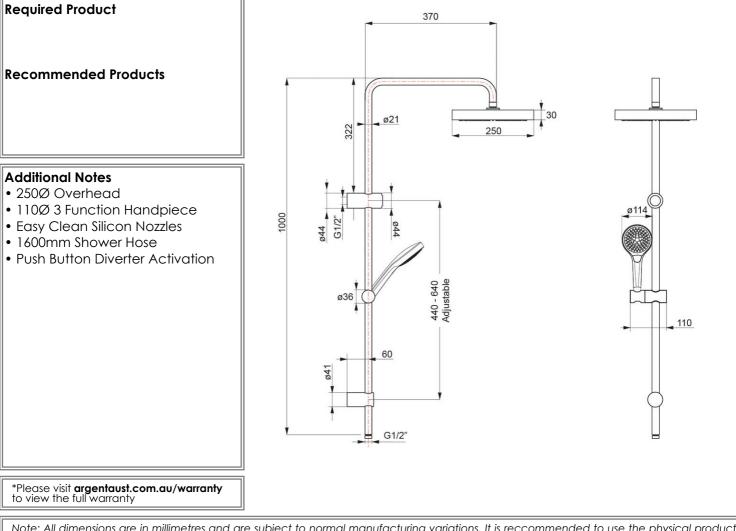

## **Embrace 250 Shower System**

Gun Metal

## Code: Brand: Range: Warranty: WELS: #: \$18199

**Product Details** 

**Technical Specification** 

1008390B Villeroy & Boch Embrace 7 Years\* HH 3 Star (OH 4 Star) Star 9 LPM, Reg

Note: All dimensions are in millimetres and are subject to normal manufacturing variations. It is reccommended to use the physical product measurements for cut-outs and rough-ins as the technical details shown may differ from the actual product. Use acetic cured silicone sealant. Do not use epoxy type adhesives. Clean with damp cloth. Do not use abrasive cleaners, liquids or pastes.